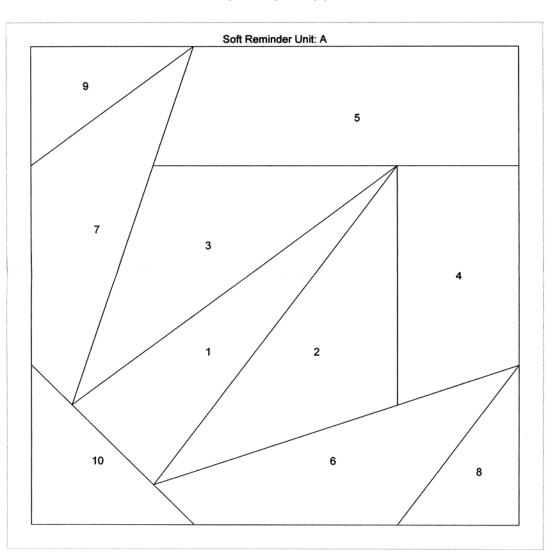

#### **Position Chart:**

Unit A - Make 4

| Fabric | Position | Size          |
|--------|----------|---------------|
| Medium | 1        | 2"x5"         |
| Light  | 2,3      | 2 1/4"x5"     |
| Dark   | 4        | 2"x3 1/2"     |
| Dark   | 5        | 2"x4 3/4"     |
| Medium | 6,7      | 2"x5"         |
| Dark   | 8,9      | 1 3/4"x3 1/2" |
| Light  | 10       | 3 1/4"x3 1/4" |

# **Sewing Directions:**

Refer to "How to Paper Piece" to make this block. Following the position chart sew fabric onto four A units. Sew unit's together with the #10's (half-square triangles) meeting in the center.